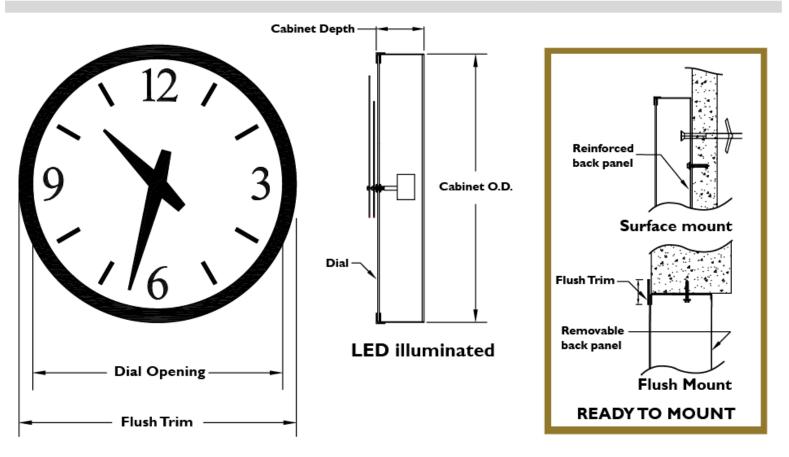

### **Product Description**

- Clocks are available with or without illuminated enclosure.
- Flush trim ring for covering rough opening gap.
- Custom dial designs available to meet your desired architectural needs.
- Available in 50/60Hz synchronous or minute impulse applications.

## **Quality Assurance**

- Three year Manufacturer Product Warranty.
- U.L. 48 Listed
- Manufactured in USA.

| Model | Cabinet<br>O.D.        | Cabinet<br>Depth | Dial<br>Opening | Flush Trim<br>O.D. |
|-------|------------------------|------------------|-----------------|--------------------|
| 324   | 24″                    | 5″               | 22″             | 27″                |
| 336   | 36″                    | 5″               | 34″             | 39″                |
| 348   | 48″                    | 5″/8″            | 46″             | 52″                |
| 360   | 60″                    | 10″              | 57″             | 64″                |
| 372   | 72″                    | 10″              | 68 1/2″         | 76″                |
|       | Custom sizes available |                  |                 |                    |